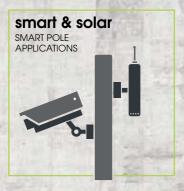

### POWER TUBE P150-160

Thredbo, Australia

hei

smart & solar smart pole applications

Would you like more than just environmentally friendly street lights? You are very welcome! Various equipments can be integrated to transform a humble light pole into a multifunctional, solar powered, smart city furniture. A solar powered weather station? No problem! A solar powered Wi-Fi hotspot? Sure! Traffic signs, cameras, loudspeakers, communication and sensor modules, etc. can be added and powered by the sun.