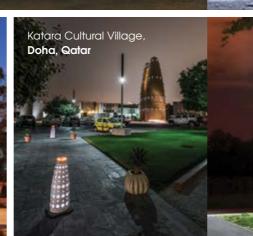

### Paramount efficacy and maximum energy saving.

The right choice for environmental-friendly street lighting, minimum energy demand, maximum cost saving and excellent light distribution.

All luminaires provide an efficacy of 160 lm/W or more and are available for AC, DC and solar power supply.

various wattages

AC grid ANTARES 4000