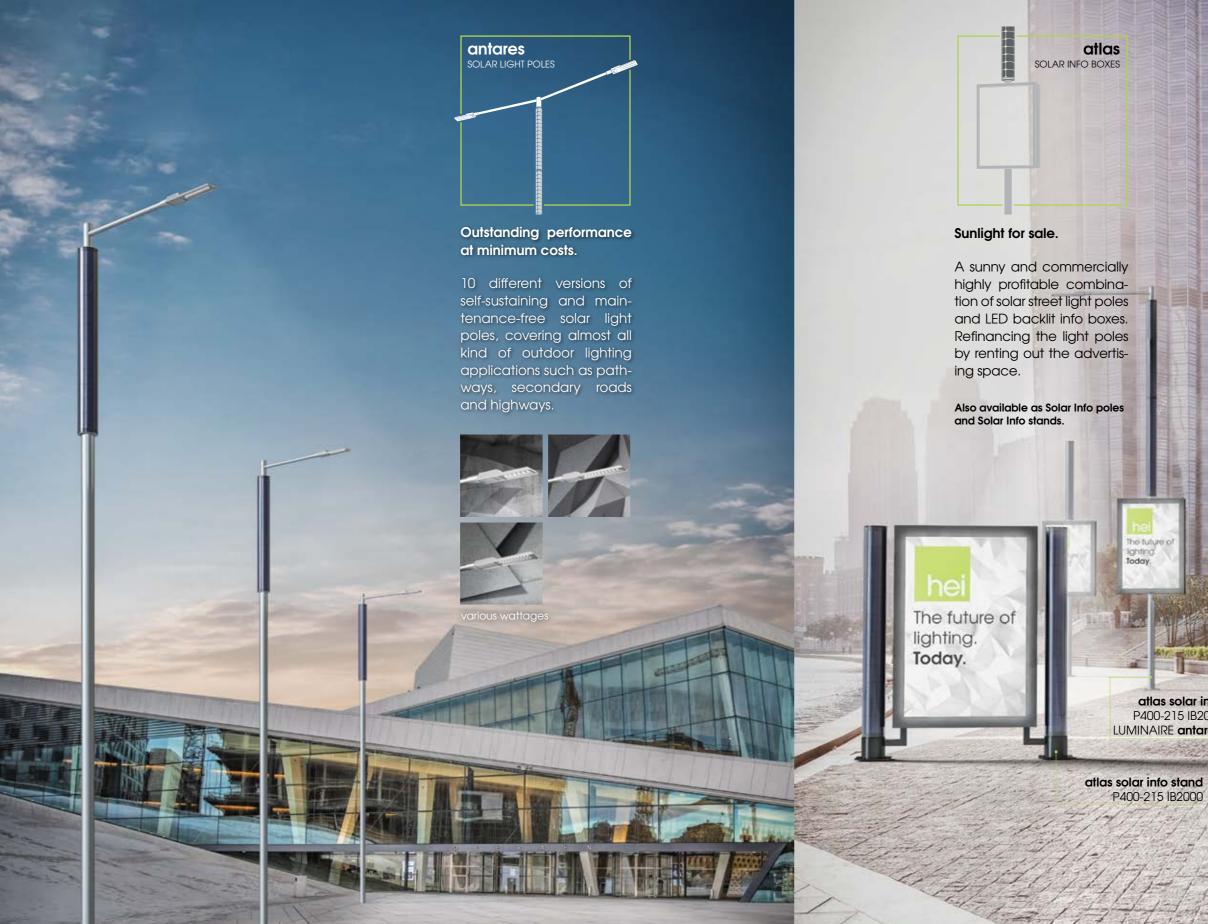

### atlas solar info pole P200-215 IB2000

Sel State & and and

「日本日本」の作用の

atlas solar info pole P400-215 IB2000 with LUMINAIRE antares 8000

antares LUMINAIRES

### Paramount efficacy and maximum energy saving.

The right choice for environmental-friendly street lighting, minimum energy demand, maximum cost saving and excellent light distribution.

All luminaires provide an efficacy of 160 lm/W or more and are available for AC, DC and solar power supply.

### Decorative, self-sustaining and maintenance-free.

Solar light poles for outdoor lighting applications such as residential streets, bicycle tracks or parking sites. Award-winning, protected design. Full solar power supply, no grid-connection required.