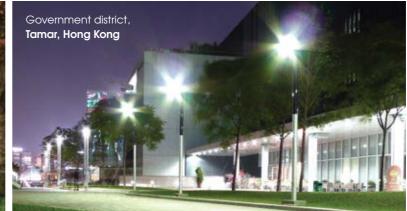

### Paramount efficacy and maximum energy saving.

The right choice for environmental-friendly street lighting, minimum energy demand, maximum cost saving and excellent light distribution.

All luminaires provide an efficacy of 160 lm/W or more and are available for AC, DC and solar power supply.

various wattages

AC grid ANTARES 4000