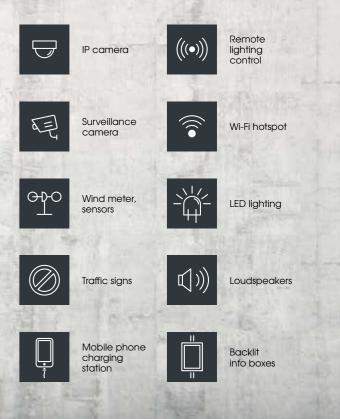

### POWER TUBE P150-160

Thredbo, Australia

hei

smart & solar smart pole applications

Would you like more than just environmentally friendly street lights? You are very welcome! Various equipments can be integrated to transform a humble light pole into a multifunctional, solar powered, smart city furniture. A solar powered weather station? No problem! A solar powered Wi-Fi hotspot? Sure! Traffic signs, cameras, loudspeakers, communication and sensor modules, etc. can be added and powered by the sun.