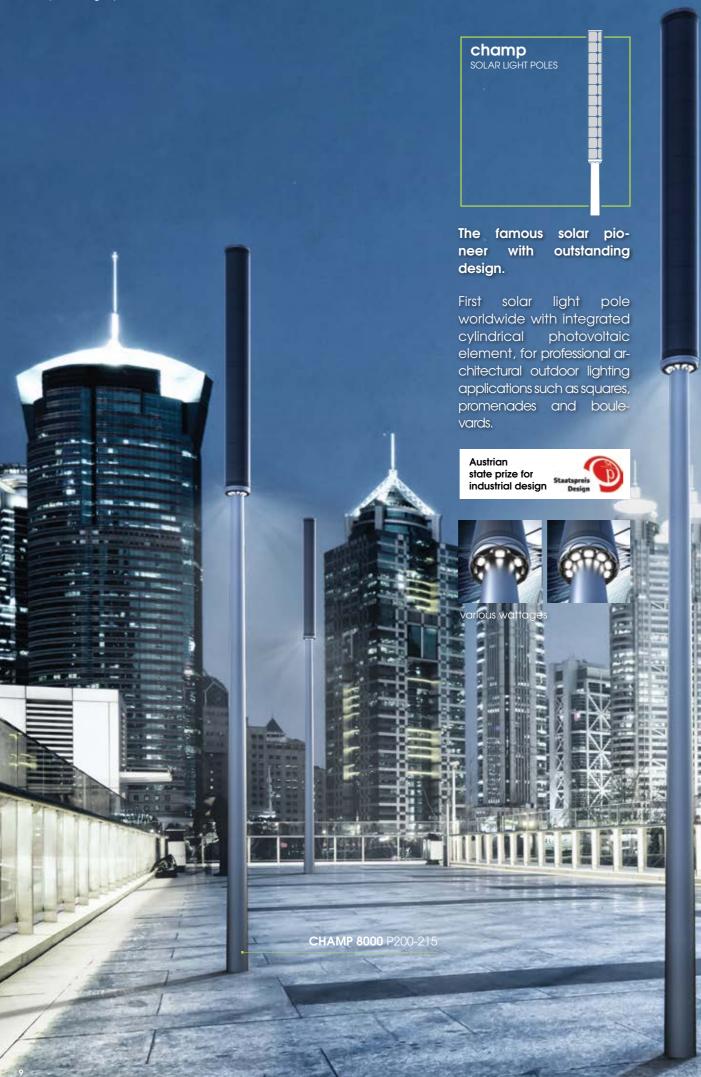

### Decorative, self-sustaining and maintenance-free.

Solar light poles for outdoor lighting applications such as residential streets, bicycle tracks or parking sites. Award-winning, protected design. Full solar power supply, no grid-connection required.