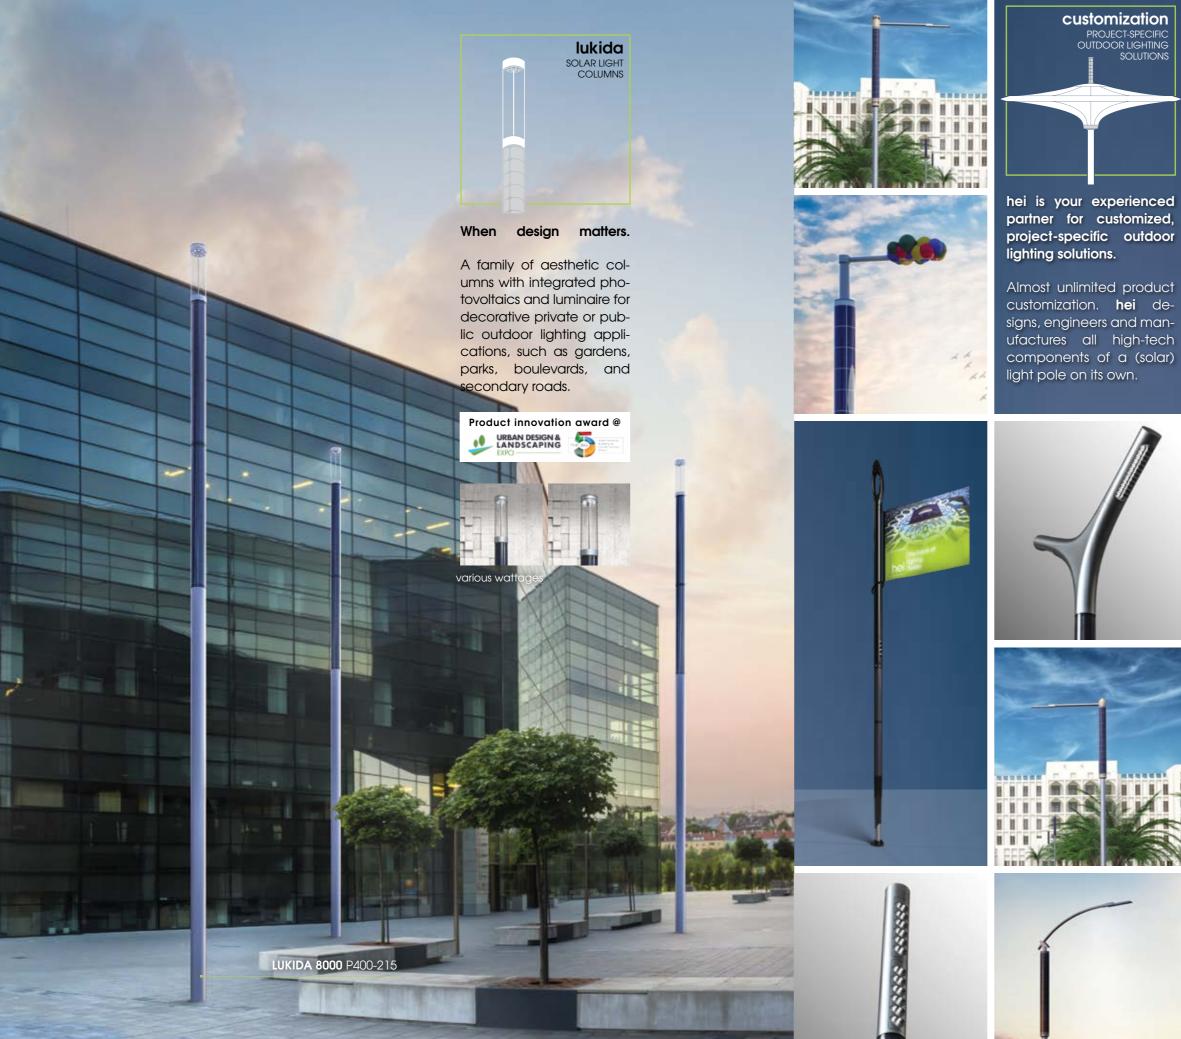

### POWER TUBE P150-160

Thredbo, Australia

hei

smart & solar smart pole applications

Would you like more than just environmentally friendly street lights? You are very welcome! Various equipments can be integrated to transform a humble light pole into a multifunctional, solar powered, smart city furniture. A solar powered weather station? No problem! A solar powered Wi-Fi hotspot? Sure! Traffic signs, cameras, loudspeakers, communication and sensor modules, etc. can be added and powered by the sun.