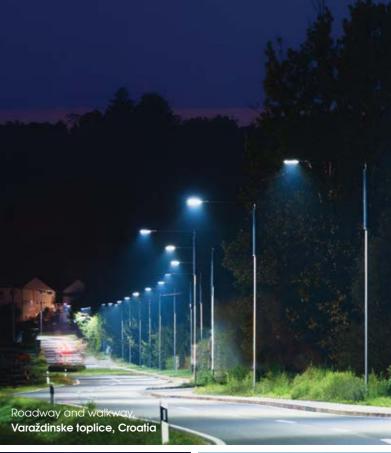

### Paramount efficacy and maximum energy saving.

The right choice for environmental-friendly street lighting, minimum energy demand, maximum cost saving and excellent light distribution.

All luminaires provide an efficacy of 160 lm/W or more and are available for AC, DC and solar power supply.

various wattages

AC grid ANTARES 4000